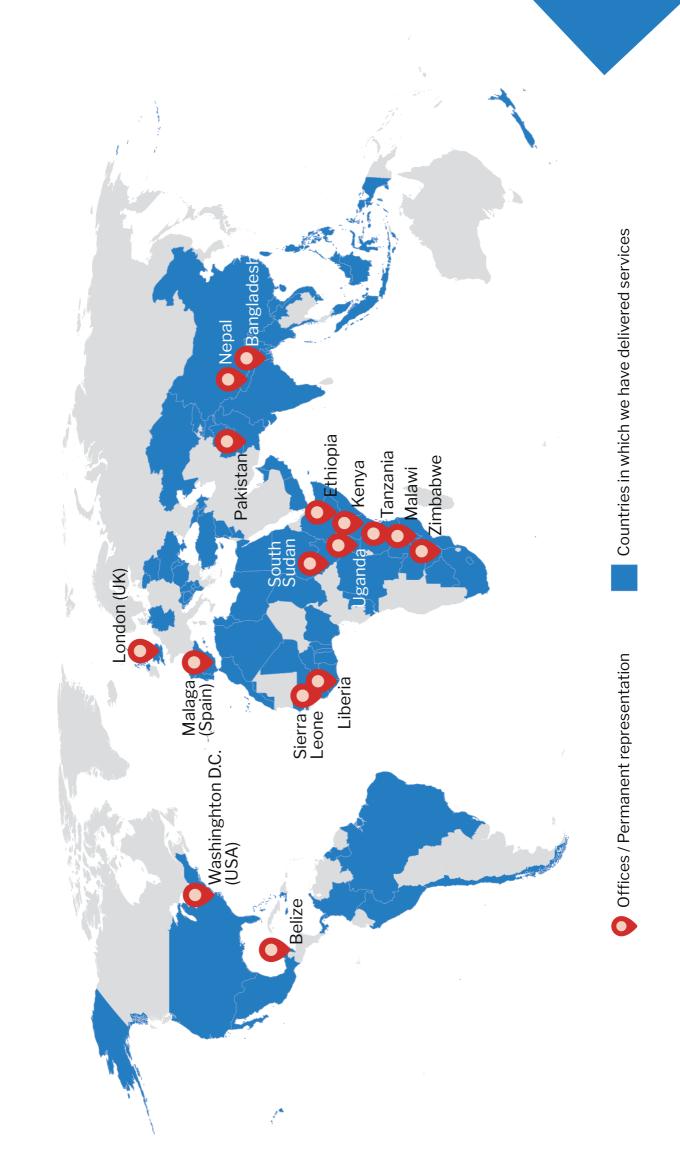

# A truly global firm with a focus on **Emerging Economies**

Aninver is focused on emerging economies, especially in Africa, Latin America and Southeast and Central Asia. As part of IMC, we have access to a network of +10 offices across the globe. The map below illustrates the countries where we have worked.

Countries in which Aninver – IMC Worldwide has delivered **services and offices** / permanent representation